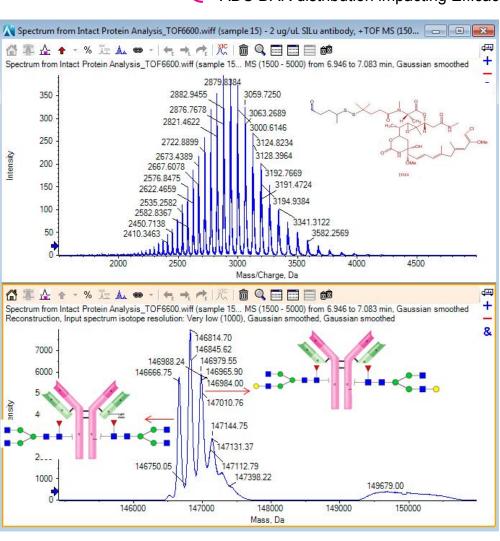

## Antibody Drug Conjugate (ADC)

- # of toxins/drugs, variable drug-antibody ratio (DAR)
- ADC DAR distribution impacting Efficacy and PK/TK